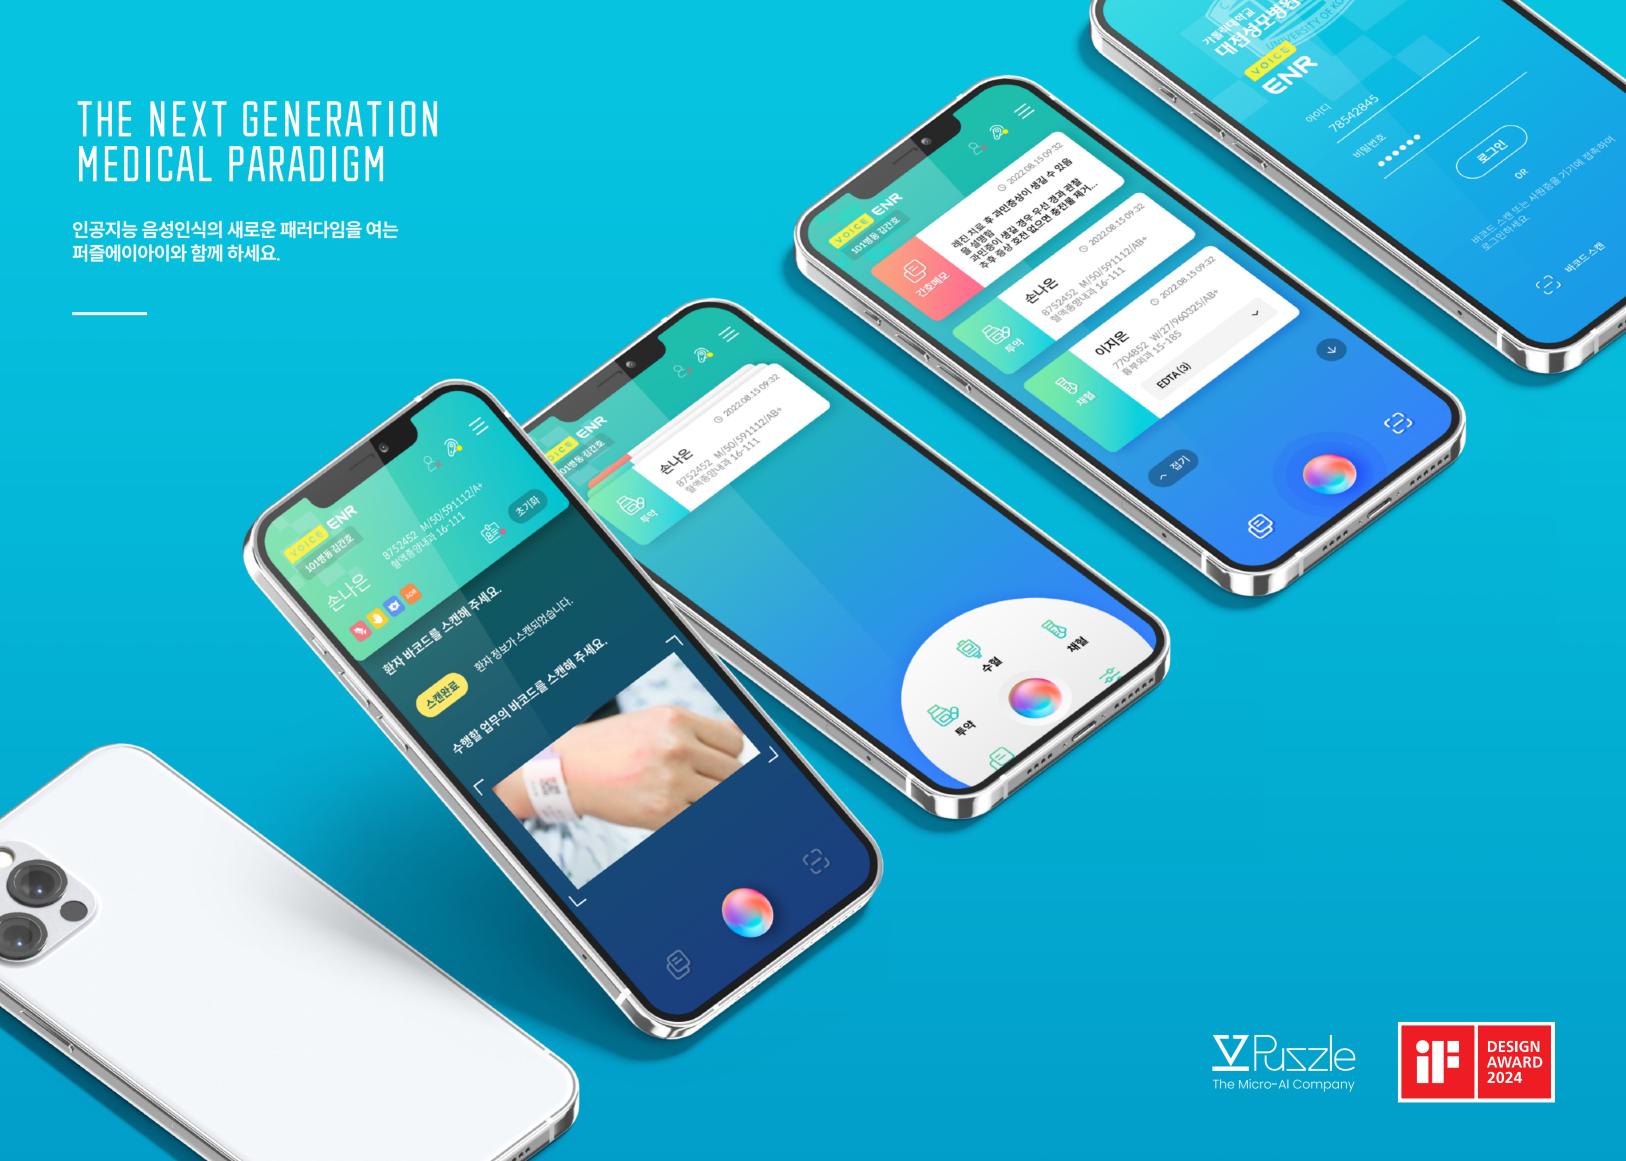

# VOICE ENR - 간호업무환경의새로운패러다임

VoiceENR은 세계 최초의 휴대용 인공지능 음성 인식 ENR(Electronic Nursing Record) 플랫폼으로써 스마트폰만으로 언제 어디서든 환자와 대화를 하며 간호 업무와 기록을 동시에 수행할 수 있는 차세대 스마트 의료 서비스입니다.