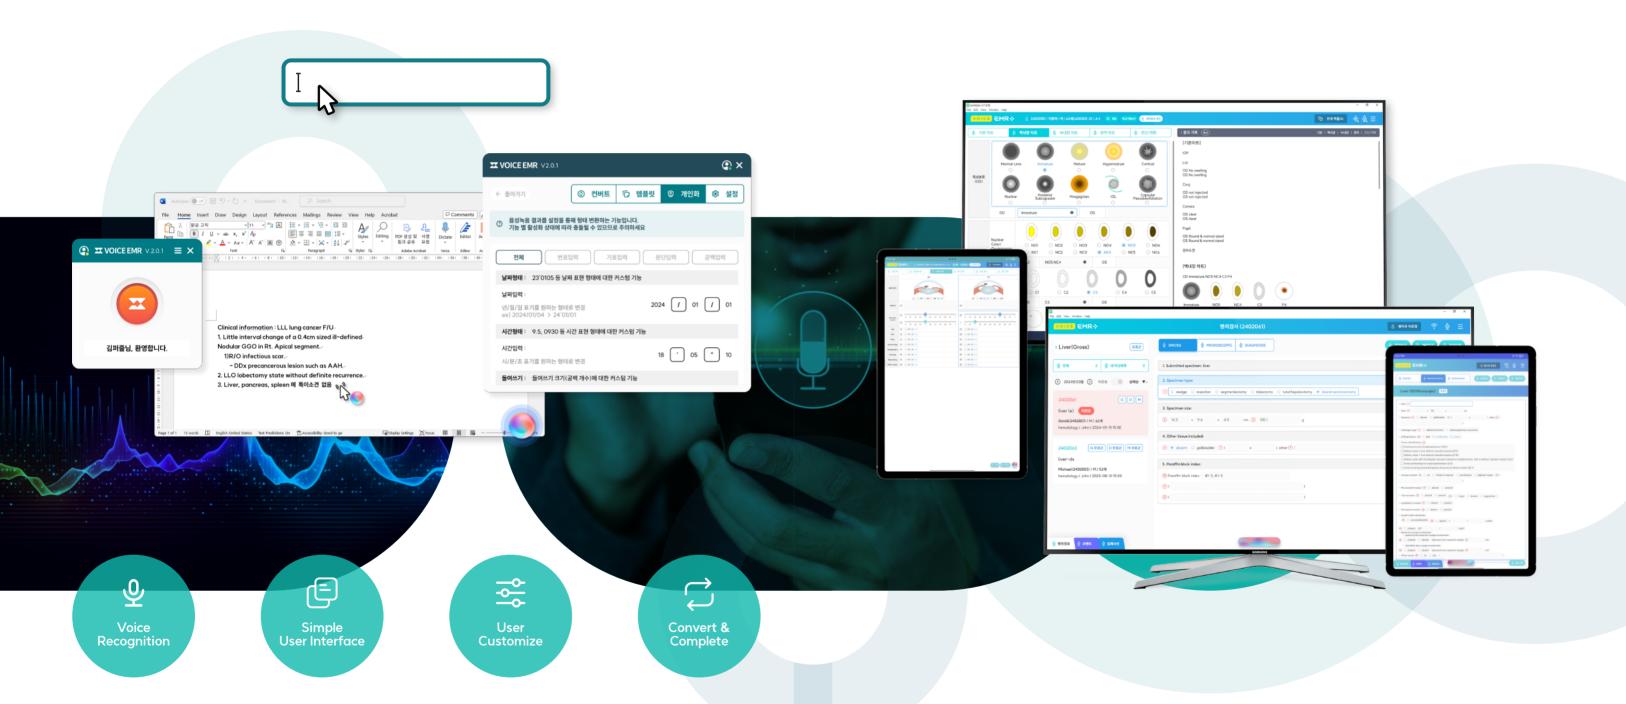

# ₩ VOICE EMR - 의료전문음성입력솔루션

PuzzleAI가 제공하는 음성 입력 솔루션은 의료진들의 기록업무 강도 완화와 환자 진료 중심의 의료 문화 구축을 목표로 합니다. 의료 분야뿐만 아니라 입력 커서가 제공되는 어떠한 곳이라면 음성 입력 및 편집 기능을 제공합니다.

# VOICE **EMR☆** - Hands Free 모바일 검사지 작성

검사 결과에 대한 수기 기록 및 전사자가 필요한 의료 환경의 업무 시간 중복과 과중 문제를 해결합니다. 음성만으로 차트 작성을 간편 입력함으로써 의료진의 업무 강도를 완화하고 기록의 신속성과 정확성을 제공합니다.

## 크로스 플랫폼

의료 환경에 맞춰 태블릿(가로/세로) 및 PC 등 다양한 기기 환경 제공합니다.

#### EMR 시스템 실시간 연동

PC와 모바일 기기에서 입력하는 모든 데이터가 기존 EMR 시스템에 실시간 저장됩니다.

#### 차트 서식지 생성

서식 생성기를 통한 사용자 Personalized 모바일 서식지 생성

#### 간편 Voice 입력

실시간으로 검사 결과지가 음성으로 입력 작성되어 종이 기록지와 전사자에 대한 부담이 감소합니다.