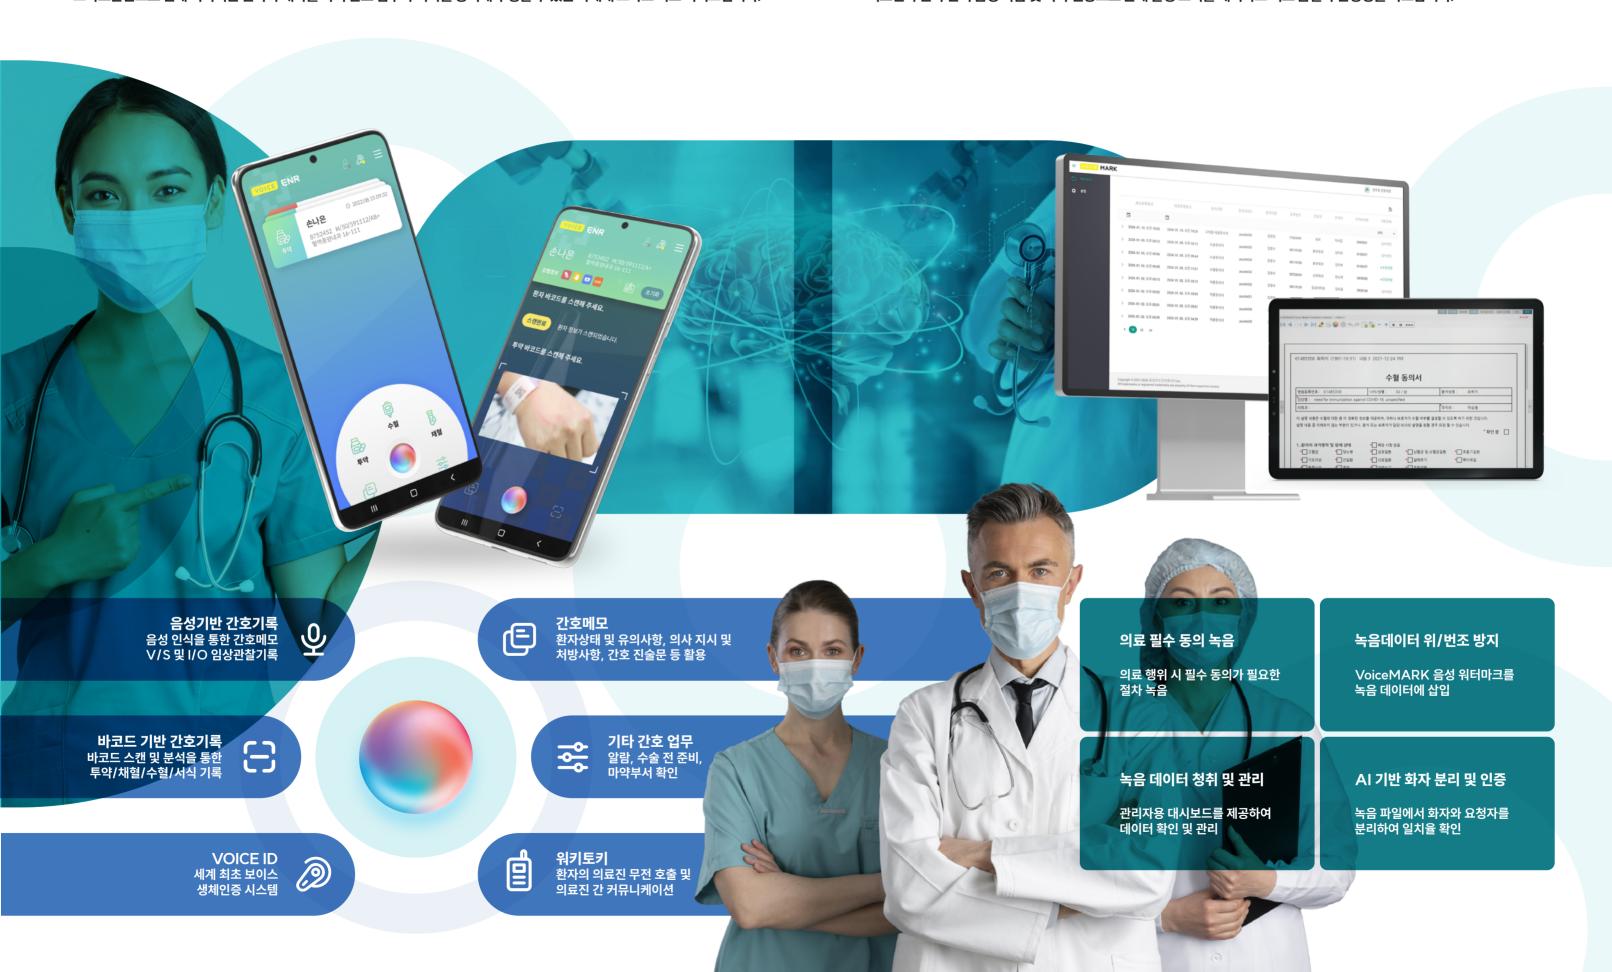

# VOICE ENR - 간호업무환경의새로운패러다임

VoiceENR은 세계 최초의 휴대용 인공지능 음성 인식 ENR(Electronic Nursing Record) 플랫폼으로써 스마트폰만으로 언제 어디서든 환자와 대화를 하며 간호 업무와 기록을 동시에 수행할 수 있는 차세대 스마트 의료 서비스입니다.

# **▼○ I C E MARK** - 객관적이고 명확한 법적 분쟁 해결

의료 행위의 설명의무와 관련된 법적 분쟁 발생 시 신속하고 정확한 해결을 통해 원만한 문제 해결 방안을 제시합니다. 의료진과 환자 간의 음성 녹음 및 화자 인증으로 문제 발생 소지를 제거하고 의료 품질과 안정성을 확보합니다.